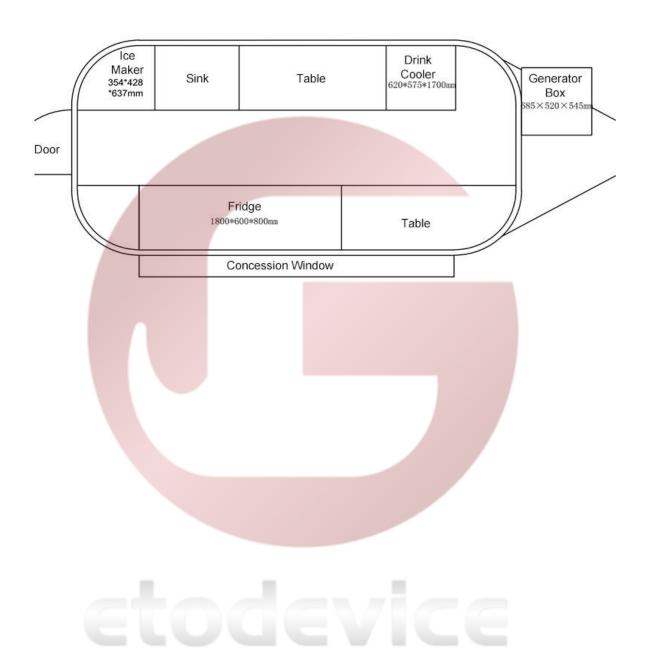

#### Floor Plan

### **Specification**

| Model:             | SS400                                                                                                                                                                                                                                                                                     |
|--------------------|-------------------------------------------------------------------------------------------------------------------------------------------------------------------------------------------------------------------------------------------------------------------------------------------|
| Dimensions:        | 400*200*230cm                                                                                                                                                                                                                                                                             |
| Window:            | Concession windows, with gas struts & canopy                                                                                                                                                                                                                                              |
| Axle:              | 2, galvanized steel                                                                                                                                                                                                                                                                       |
| Electrical:        | 220V/50HZ                                                                                                                                                                                                                                                                                 |
| Material:          | Exterior wall: Mirror stainless steel Insulation: 40mm Black cotton Interior wall: ACM Workbench: 201 stainless steel Floor: Non-slip aluminium checkered floor                                                                                                                           |
| Trailer Accessory: | 88cm safety chain Trailer hitch ball Trailer coupler Trailer stabilizers Heavy-duty trailer jack with wheel Flip down stainless steel serving shelf Door stop 7 pin trailer connector Stainless steel generator cage, Dimensions: 685 × 520 × 545cm Retractable canopy Gasoline generator |
| Electrical System: | Electrical panel board Circuit breaker Power sockets Generator receptacle with cover                                                                                                                                                                                                      |
| Lighting:          | Interior LED light bars Side lights Trailer tail lights & red reflectors License lights                                                                                                                                                                                                   |
| Water Sink Kits:   | 2 compartment water sink Commercial faucet for cold & hot water Floor drain                                                                                                                                                                                                               |

| Water Supply System: | 24V water pump 60L stainless steel clean water tanks 60L stainless steel wastewater tank                                                                    |
|----------------------|-------------------------------------------------------------------------------------------------------------------------------------------------------------|
| Kitchen Equipment:   | Front stainless steel workbench with cabinets Rear stainless steel wit back splash 350L under-bench fridge 288L drink cooler Ice maker 11L espresso machine |
| Warranty:            | 1 year warranty for free                                                                                                                                    |