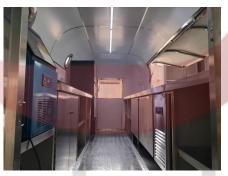

# **SS400 Airstream Food Trailer**

| Water Supply System: | 24V water pump 60L stainless steel clean water tanks 60L stainless steel wastewater tank                                                                    |
|----------------------|-------------------------------------------------------------------------------------------------------------------------------------------------------------|
| Kitchen Equipment:   | Front stainless steel workbench with cabinets Rear stainless steel wit back splash 350L under-bench fridge 288L drink cooler Ice maker 11L espresso machine |
| Warranty:            | 1 year warranty for free                                                                                                                                    |

#### **Details**

- Front - - Side - - Door -

- Side - - Rear - - Rear -

- Side - - Inside - - Equipment -

- Fridge - - Production - - Frame -