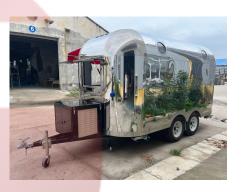

# **SS400 Airstream Food Trailer**

### **Specification**

| Model:             | SS400                                                                                                                                                                                                                                                                                     |
|--------------------|-------------------------------------------------------------------------------------------------------------------------------------------------------------------------------------------------------------------------------------------------------------------------------------------|
| Dimensions:        | 400*200*230cm                                                                                                                                                                                                                                                                             |
| Window:            | Concession windows, with gas struts & canopy                                                                                                                                                                                                                                              |
| Axle:              | 2, galvanized steel                                                                                                                                                                                                                                                                       |
| Electrical:        | 220V/50HZ                                                                                                                                                                                                                                                                                 |
| Material:          | Exterior wall: Mirror stainless steel Insulation: 40mm Black cotton Interior wall: ACM Workbench: 201 stainless steel Floor: Non-slip aluminium checkered floor                                                                                                                           |
| Trailer Accessory: | 88cm safety chain Trailer hitch ball Trailer coupler Trailer stabilizers Heavy-duty trailer jack with wheel Flip down stainless steel serving shelf Door stop 7 pin trailer connector Stainless steel generator cage, Dimensions: 685 × 520 × 545cm Retractable canopy Gasoline generator |
| Electrical System: | Electrical panel board Circuit breaker Power sockets Generator receptacle with cover                                                                                                                                                                                                      |
| Lighting:          | Interior LED light bars Side lights Trailer tail lights & red reflectors License lights                                                                                                                                                                                                   |
| Water Sink Kits:   | 2 compartment water sink Commercial faucet for cold & hot water Floor drain                                                                                                                                                                                                               |

#### **Details**

- Front - - Side - - Door -

- Side - - Rear - - Rear -

- Side - - Inside - - Equipment -

- Fridge - - Production - - Frame -