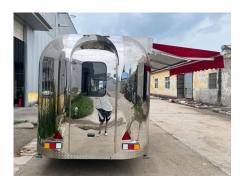

# **SS400 Airstream Food Trailer**

### **Specification**

| Model:             | SS400                                                                                                                                                                                                                                                                                     |
|--------------------|-------------------------------------------------------------------------------------------------------------------------------------------------------------------------------------------------------------------------------------------------------------------------------------------|
| Dimensions:        | 400*200*230cm                                                                                                                                                                                                                                                                             |
| Window:            | Concession windows, with gas struts & canopy                                                                                                                                                                                                                                              |
| Axle:              | 2, galvanized steel                                                                                                                                                                                                                                                                       |
| Electrical:        | 220V/50HZ                                                                                                                                                                                                                                                                                 |
| Material:          | Exterior wall: Mirror stainless steel Insulation: 40mm Black cotton Interior wall: ACM Workbench: 201 stainless steel Floor: Non-slip aluminium checkered floor                                                                                                                           |
| Trailer Accessory: | 88cm safety chain Trailer hitch ball Trailer coupler Trailer stabilizers Heavy-duty trailer jack with wheel Flip down stainless steel serving shelf Door stop 7 pin trailer connector Stainless steel generator cage, Dimensions: 685 × 520 × 545cm Retractable canopy Gasoline generator |
| Electrical System: | Electrical panel board Circuit breaker Power sockets Generator receptacle with cover                                                                                                                                                                                                      |
| Lighting:          | Interior LED light bars Side lights Trailer tail lights & red reflectors License lights                                                                                                                                                                                                   |
| Water Sink Kits:   | 2 compartment water sink Commercial faucet for cold & hot water Floor drain                                                                                                                                                                                                               |

#### **Details**

- Front - - Side - - Door -

- Side - - Rear - - Rear -

- Side - - Inside - - Equipment -

- Fridge - - Production - - Frame -