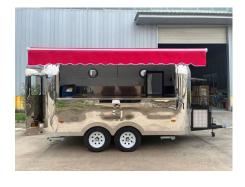

# **SS400 Airstream Food Trailer**

### **Specification**

| Model:             | SS400                                                                                                                                                                                                                                                                                     |
|--------------------|-------------------------------------------------------------------------------------------------------------------------------------------------------------------------------------------------------------------------------------------------------------------------------------------|
| Dimensions:        | 400*200*230cm                                                                                                                                                                                                                                                                             |
| Window:            | Concession windows, with gas struts & canopy                                                                                                                                                                                                                                              |
| Axle:              | 2, galvanized steel                                                                                                                                                                                                                                                                       |
| Electrical:        | 220V/50HZ                                                                                                                                                                                                                                                                                 |
| Material:          | Exterior wall: Mirror stainless steel Insulation: 40mm Black cotton Interior wall: ACM Workbench: 201 stainless steel Floor: Non-slip aluminium checkered floor                                                                                                                           |
| Trailer Accessory: | 88cm safety chain Trailer hitch ball Trailer coupler Trailer stabilizers Heavy-duty trailer jack with wheel Flip down stainless steel serving shelf Door stop 7 pin trailer connector Stainless steel generator cage, Dimensions: 685 × 520 × 545cm Retractable canopy Gasoline generator |
| Electrical System: | Electrical panel board Circuit breaker Power sockets Generator receptacle with cover                                                                                                                                                                                                      |
| Lighting:          | Interior LED light bars Side lights Trailer tail lights & red reflectors License lights                                                                                                                                                                                                   |
| Water Sink Kits:   | 2 compartment water sink Commercial faucet for cold & hot water Floor drain                                                                                                                                                                                                               |

#### **Details**

- Front - - Side - - Door -

- Side - - Rear - - Rear -

- Side - - Inside - - Equipment -

- Fridge - - Production - - Frame -