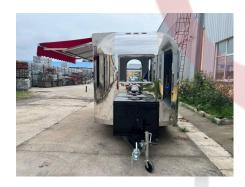

# **SS400 Airstream Food Trailer**

### **Specification**

| Model:             | SS400                                                                                                                                                                                                                                                                                     |
|--------------------|-------------------------------------------------------------------------------------------------------------------------------------------------------------------------------------------------------------------------------------------------------------------------------------------|
| Dimensions:        | 400*200*230cm                                                                                                                                                                                                                                                                             |
| Window:            | Concession windows, with gas struts & canopy                                                                                                                                                                                                                                              |
| Axle:              | 2, galvanized steel                                                                                                                                                                                                                                                                       |
| Electrical:        | 220V/50HZ                                                                                                                                                                                                                                                                                 |
| Material:          | Exterior wall: Mirror stainless steel Insulation: 40mm Black cotton Interior wall: ACM Workbench: 201 stainless steel Floor: Non-slip aluminium checkered floor                                                                                                                           |
| Trailer Accessory: | 88cm safety chain Trailer hitch ball Trailer coupler Trailer stabilizers Heavy-duty trailer jack with wheel Flip down stainless steel serving shelf Door stop 7 pin trailer connector Stainless steel generator cage, Dimensions: 685 × 520 × 545cm Retractable canopy Gasoline generator |
| Electrical System: | Electrical panel board Circuit breaker Power sockets Generator receptacle with cover                                                                                                                                                                                                      |
| Lighting:          | Interior LED light bars Side lights Trailer tail lights & red reflectors License lights                                                                                                                                                                                                   |
| Water Sink Kits:   | 2 compartment water sink Commercial faucet for cold & hot water Floor drain                                                                                                                                                                                                               |

#### **Details**

- Front - - Side - - Door -

- Side - - Rear - - Rear -

- Side - - Inside - - Equipment -

- Fridge - - Production - - Frame -