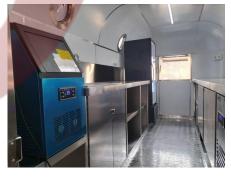

### **Specification**

| Model:             | SS400                                                                                                                                                                                                                                                                                     |
|--------------------|-------------------------------------------------------------------------------------------------------------------------------------------------------------------------------------------------------------------------------------------------------------------------------------------|
| Dimensions:        | 400*200*230cm                                                                                                                                                                                                                                                                             |
| Window:            | Concession windows, with gas struts & canopy                                                                                                                                                                                                                                              |
| Axle:              | 2, galvanized steel                                                                                                                                                                                                                                                                       |
| Electrical:        | 220V/50HZ                                                                                                                                                                                                                                                                                 |
| Material:          | Exterior wall: Mirror stainless steel Insulation: 40mm Black cotton Interior wall: ACM Workbench: 201 stainless steel Floor: Non-slip aluminium checkered floor                                                                                                                           |
| Trailer Accessory: | 88cm safety chain Trailer hitch ball Trailer coupler Trailer stabilizers Heavy-duty trailer jack with wheel Flip down stainless steel serving shelf Door stop 7 pin trailer connector Stainless steel generator cage, Dimensions: 685 × 520 × 545cm Retractable canopy Gasoline generator |
| Electrical System: | Electrical panel board Circuit breaker Power sockets Generator receptacle with cover                                                                                                                                                                                                      |
| Lighting:          | Interior LED light bars Side lights Trailer tail lights & red reflectors License lights                                                                                                                                                                                                   |
| Water Sink Kits:   | 2 compartment water sink Commercial faucet for cold & hot water Floor drain                                                                                                                                                                                                               |

| Water Supply System: | 24V water pump 60L stainless steel clean water tanks 60L stainless steel wastewater tank                                                                    |
|----------------------|-------------------------------------------------------------------------------------------------------------------------------------------------------------|
| Kitchen Equipment:   | Front stainless steel workbench with cabinets Rear stainless steel wit back splash 350L under-bench fridge 288L drink cooler Ice maker 11L espresso machine |
| Warranty:            | 1 year warranty for free                                                                                                                                    |

#### **Details**

- Front - - Side - - Door -

- Side - - Rear - - Rear -

- Side - - Inside - - Equipment -

- Fridge - - Production - - Frame -