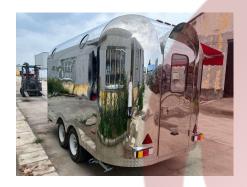

# **SS400 Airstream Food Trailer**

### **Specification**

| Model:             | SS400                                                                                                                                                                                                                                                                                     |
|--------------------|-------------------------------------------------------------------------------------------------------------------------------------------------------------------------------------------------------------------------------------------------------------------------------------------|
| Dimensions:        | 400*200*230cm                                                                                                                                                                                                                                                                             |
| Window:            | Concession windows, with gas struts & canopy                                                                                                                                                                                                                                              |
| Axle:              | 2, galvanized steel                                                                                                                                                                                                                                                                       |
| Electrical:        | 220V/50HZ                                                                                                                                                                                                                                                                                 |
| Material:          | Exterior wall: Mirror stainless steel Insulation: 40mm Black cotton Interior wall: ACM Workbench: 201 stainless steel Floor: Non-slip aluminium checkered floor                                                                                                                           |
| Trailer Accessory: | 88cm safety chain Trailer hitch ball Trailer coupler Trailer stabilizers Heavy-duty trailer jack with wheel Flip down stainless steel serving shelf Door stop 7 pin trailer connector Stainless steel generator cage, Dimensions: 685 × 520 × 545cm Retractable canopy Gasoline generator |
| Electrical System: | Electrical panel board Circuit breaker Power sockets Generator receptacle with cover                                                                                                                                                                                                      |
| Lighting:          | Interior LED light bars Side lights Trailer tail lights & red reflectors License lights                                                                                                                                                                                                   |
| Water Sink Kits:   | 2 compartment water sink Commercial faucet for cold & hot water Floor drain                                                                                                                                                                                                               |

#### **Details**

- Front - - Side - - Door -

- Side - - Rear - - Rear -

- Side - - Inside - - Equipment -

- Fridge - - Production - - Frame -