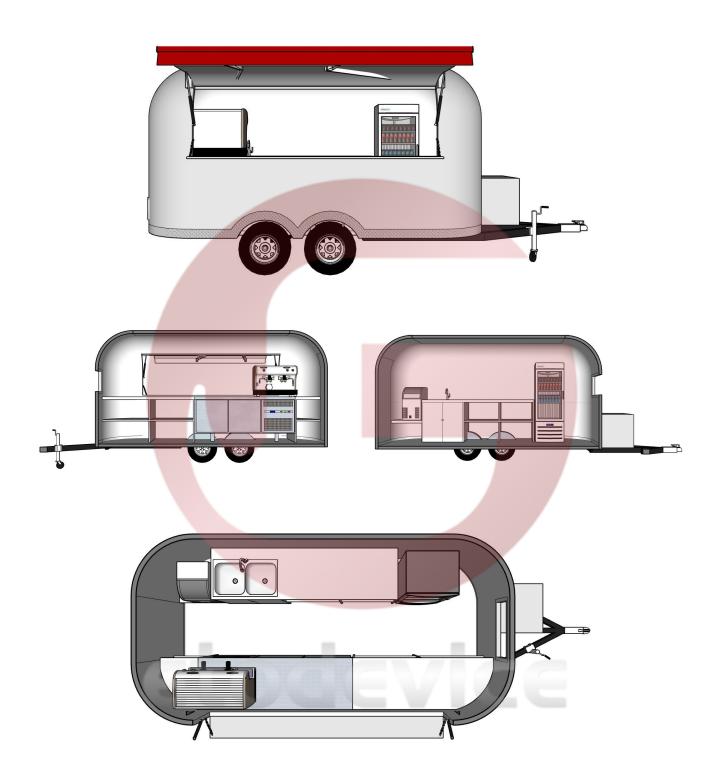

## Design

### **Specification**

| Model:             | SS400                                                                                                                                                                                                                                                                                     |
|--------------------|-------------------------------------------------------------------------------------------------------------------------------------------------------------------------------------------------------------------------------------------------------------------------------------------|
| Dimensions:        | 400*200*230cm                                                                                                                                                                                                                                                                             |
| Window:            | Concession windows, with gas struts & canopy                                                                                                                                                                                                                                              |
| Axle:              | 2, galvanized steel                                                                                                                                                                                                                                                                       |
| Electrical:        | 220V/50HZ                                                                                                                                                                                                                                                                                 |
| Material:          | Exterior wall: Mirror stainless steel Insulation: 40mm Black cotton Interior wall: ACM Workbench: 201 stainless steel Floor: Non-slip aluminium checkered floor                                                                                                                           |
| Trailer Accessory: | 88cm safety chain Trailer hitch ball Trailer coupler Trailer stabilizers Heavy-duty trailer jack with wheel Flip down stainless steel serving shelf Door stop 7 pin trailer connector Stainless steel generator cage, Dimensions: 685 × 520 × 545cm Retractable canopy Gasoline generator |
| Electrical System: | Electrical panel board Circuit breaker Power sockets Generator receptacle with cover                                                                                                                                                                                                      |
| Lighting:          | Interior LED light bars Side lights Trailer tail lights & red reflectors License lights                                                                                                                                                                                                   |
| Water Sink Kits:   | 2 compartment water sink Commercial faucet for cold & hot water Floor drain                                                                                                                                                                                                               |

| Water Supply System: | 24V water pump 60L stainless steel clean water tanks 60L stainless steel wastewater tank                                                                    |
|----------------------|-------------------------------------------------------------------------------------------------------------------------------------------------------------|
| Kitchen Equipment:   | Front stainless steel workbench with cabinets Rear stainless steel wit back splash 350L under-bench fridge 288L drink cooler Ice maker 11L espresso machine |
| Warranty:            | 1 year warranty for free                                                                                                                                    |