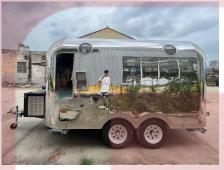

# **SS400 Airstream Food Trailer**

### **Specification**

| Model:             | SS400                                                                                                                                                                                                                                                                                     |
|--------------------|-------------------------------------------------------------------------------------------------------------------------------------------------------------------------------------------------------------------------------------------------------------------------------------------|
| Dimensions:        | 400*200*230cm                                                                                                                                                                                                                                                                             |
| Window:            | Concession windows, with gas struts & canopy                                                                                                                                                                                                                                              |
| Axle:              | 2, galvanized steel                                                                                                                                                                                                                                                                       |
| Electrical:        | 220V/50HZ                                                                                                                                                                                                                                                                                 |
| Material:          | Exterior wall: Mirror stainless steel Insulation: 40mm Black cotton Interior wall: ACM Workbench: 201 stainless steel Floor: Non-slip aluminium checkered floor                                                                                                                           |
| Trailer Accessory: | 88cm safety chain Trailer hitch ball Trailer coupler Trailer stabilizers Heavy-duty trailer jack with wheel Flip down stainless steel serving shelf Door stop 7 pin trailer connector Stainless steel generator cage, Dimensions: 685 × 520 × 545cm Retractable canopy Gasoline generator |
| Electrical System: | Electrical panel board Circuit breaker Power sockets Generator receptacle with cover                                                                                                                                                                                                      |
| Lighting:          | Interior LED light bars Side lights Trailer tail lights & red reflectors License lights                                                                                                                                                                                                   |
| Water Sink Kits:   | 2 compartment water sink Commercial faucet for cold & hot water Floor drain                                                                                                                                                                                                               |

#### **Details**

- Front - - Side - - Door -

- Side - - Rear - - Rear -

- Side - - Inside - - Equipment -

- Fridge - - Production - - Frame -