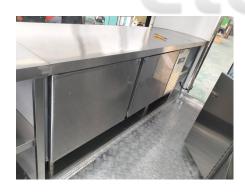

| Water Supply System: | 24V water pump 60L stainless steel clean water tanks 60L stainless steel wastewater tank                                                                    |
|----------------------|-------------------------------------------------------------------------------------------------------------------------------------------------------------|
| Kitchen Equipment:   | Front stainless steel workbench with cabinets Rear stainless steel wit back splash 350L under-bench fridge 288L drink cooler Ice maker 11L espresso machine |
| Warranty:            | 1 year warranty for free                                                                                                                                    |

#### **Details**

- Front - - Side - - Door -

- Side - - Rear - - Rear -

- Side - - Inside - - Equipment -

- Fridge - - Production - - Frame -