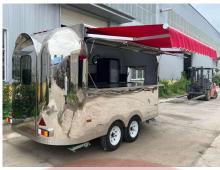

# **SS400 Airstream Food Trailer**

### **Specification**

| Model:             | SS400                                                                                                                                                                                                                                                                                     |
|--------------------|-------------------------------------------------------------------------------------------------------------------------------------------------------------------------------------------------------------------------------------------------------------------------------------------|
| Dimensions:        | 400*200*230cm                                                                                                                                                                                                                                                                             |
| Window:            | Concession windows, with gas struts & canopy                                                                                                                                                                                                                                              |
| Axle:              | 2, galvanized steel                                                                                                                                                                                                                                                                       |
| Electrical:        | 220V/50HZ                                                                                                                                                                                                                                                                                 |
| Material:          | Exterior wall: Mirror stainless steel Insulation: 40mm Black cotton Interior wall: ACM Workbench: 201 stainless steel Floor: Non-slip aluminium checkered floor                                                                                                                           |
| Trailer Accessory: | 88cm safety chain Trailer hitch ball Trailer coupler Trailer stabilizers Heavy-duty trailer jack with wheel Flip down stainless steel serving shelf Door stop 7 pin trailer connector Stainless steel generator cage, Dimensions: 685 × 520 × 545cm Retractable canopy Gasoline generator |
| Electrical System: | Electrical panel board Circuit breaker Power sockets Generator receptacle with cover                                                                                                                                                                                                      |
| Lighting:          | Interior LED light bars Side lights Trailer tail lights & red reflectors License lights                                                                                                                                                                                                   |
| Water Sink Kits:   | 2 compartment water sink Commercial faucet for cold & hot water Floor drain                                                                                                                                                                                                               |

#### **Details**

- Front - - Side - - Door -

- Side - - Rear - - Rear -

- Side - - Inside - - Equipment -

- Fridge - - Production - - Frame -